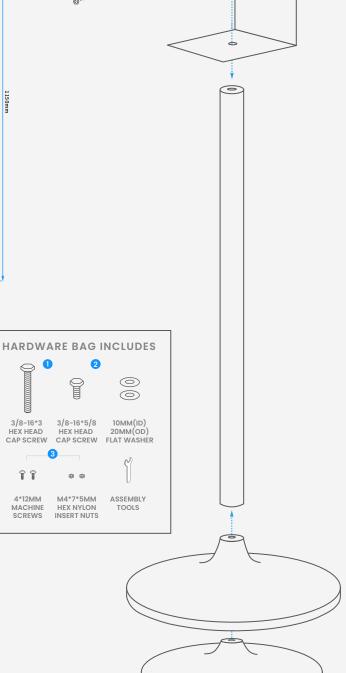

**SCHEMATIC** 

#### **ASSEMBLY INSTRUCTIONS**

- 1 Put the rubber base and stainless steel cover together. Take a flat washer, installing it to the 3/8-16\*3 hex head cap screw, tilting the base to insert the screw to the bottom of the base. Insert the pole (the depth side) to the top of the base, then turn it to attach the base.
- Position the stand to the floor, putting the L Support Plate to the top of the stand, screwing the 3/8-16\*5/8 hex head cap screw with a flat washer to the corresponding hole. Stand on the base and turn the top to tighten the stand.
- Open the dispenser. Align the two screws on the L Support Plate to the holes on the backplate, screwing the M4\*7\*5mm hex nylon insert nuts to the screws. Finally, install the bottle filled with chemicals and batteries, locking the machine to finish the installation.