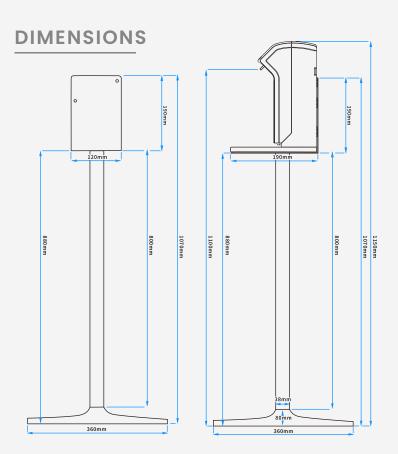

# **SPECTIFICATIONS**

| Model No.  | MTFstand                                                    |                                                               |
|------------|-------------------------------------------------------------|---------------------------------------------------------------|
| Materials  | L Support Plate<br>Pipe<br>Base                             | Stainless Steel<br>Stainless Steel<br>Stainless Steel, Rubber |
| Dimensions | (See Page 2)                                                |                                                               |
| Weight     | L Support Plate                                             | 710g                                                          |
|            | Pipe                                                        | 755g                                                          |
|            | Base                                                        | 4,750g                                                        |
|            | Hardware Bag                                                | 6g                                                            |
| Origin     | Made in Taiwan                                              |                                                               |
| Caution    | Every screw needs to be tightened to avoid shake and loose. |                                                               |

**SCHEMATIC** 