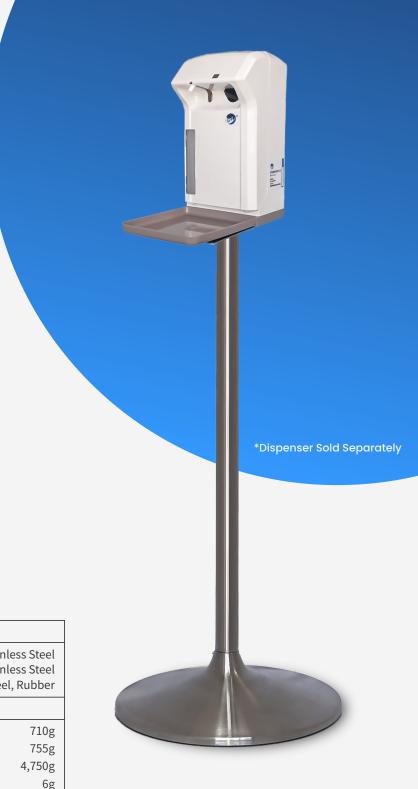

# **MTFstand**

# Stainless Steel Dispenser Stand

for Hand Sanitizer

### **FEATURES**

- 100% Stainless Steel
- · Durable & Easily Clean
- Easy Installation (Only 3 Steps)

# **SPECTIFICATIONS**

| Model No.  | MTFstand                                                    |                                                               |
|------------|-------------------------------------------------------------|---------------------------------------------------------------|
| Materials  | L Support Plate<br>Pipe<br>Base                             | Stainless Steel<br>Stainless Steel<br>Stainless Steel, Rubber |
| Dimensions | (See Page 2)                                                |                                                               |
| Weight     | L Support Plate                                             | 710g                                                          |
|            | Pipe                                                        | 755g                                                          |
|            | Base                                                        | 4,750g                                                        |
|            | Hardware Bag                                                | 6g                                                            |
| Origin     | Made in Taiwan                                              |                                                               |
| Caution    | Every screw needs to be tightened to avoid shake and loose. |                                                               |